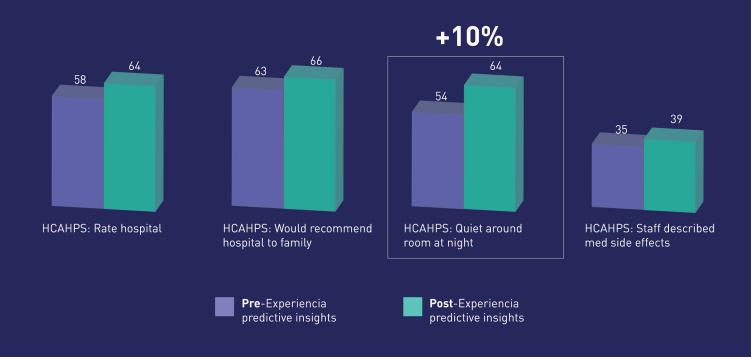

Success story: How Predictive Insights helped one hospital system proactively change how patients experienced their environment

A small hospital system repeatedly received low HCAHPS scores related to noise levels around patients' rooms at nighttime.

"From using noise meters to replacing the wheels on our carts, nothing seemed to improve our rating related to noise. With the Predictive Insights feature, we were able to identify the root cause of the problem—that our patients had no idea what to expect related to noise in that unit! Powered by the Experiencia platform, we applied these insights to our patient conversations. By giving staff tools to communicate the right expectations, we were able to proactively change patients' perception of the noise."

## HCAHPS Top Box Score at a small hospital system over six months