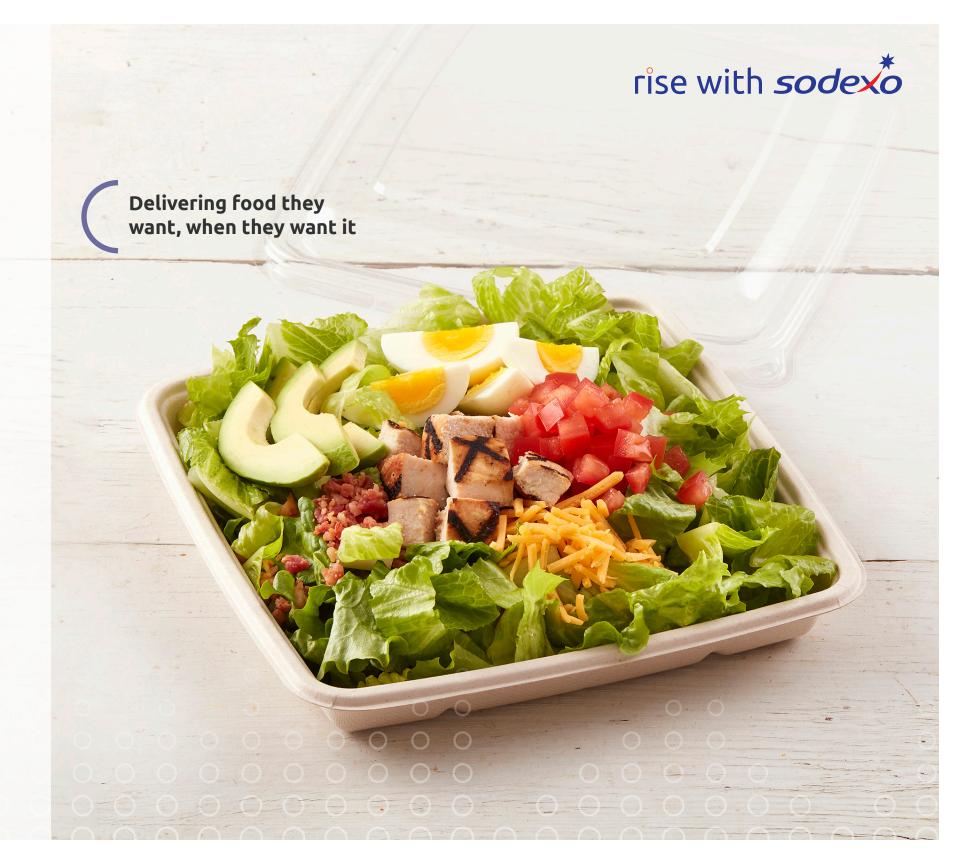

## Convenience and Grab & Go

As the world adjusts to a next normal, employees work to manage their health and adjust to new workplace processes and expectations. With Sodexo's broad offerings of convenient and healthy meal and snack options, you can facilitate faster and easier access to delicious, nourishing food choices that create an exceptional food experience at a proper physical distance.

Our carefully crafted menus include pre-packaged foods that put the power of choice in the hands of the people you serve. Whether they crave comfort food, adventurous flavours or healthy meals and snacks, we have options available all day.

#### Convenience with Simply to Go

- Sealed, safe and freshly packaged
- Choose from comfort food, adventurous flavours or healthy meals and snacks