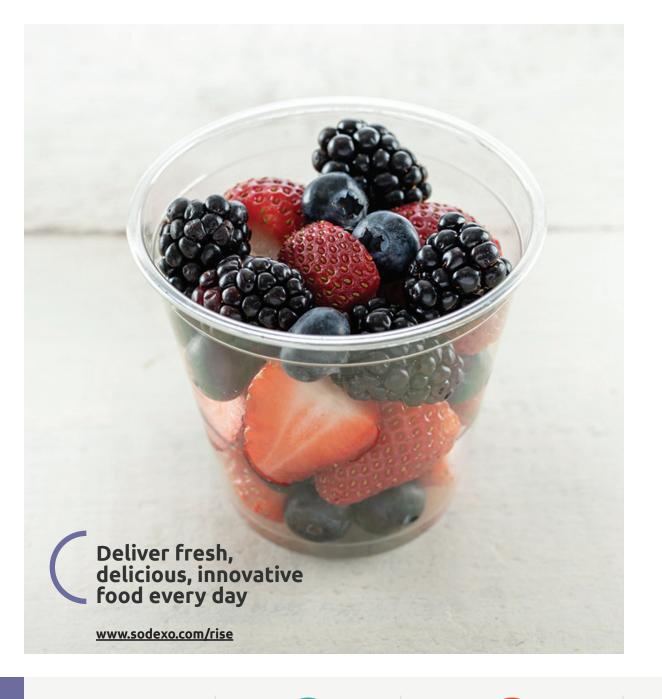

#### Healthy Balance with Mindful

- Menus balance nutrition with enticing flavours, making healthy choices indulgent
- Share information about the positive benefits achieved by making healthy decisions