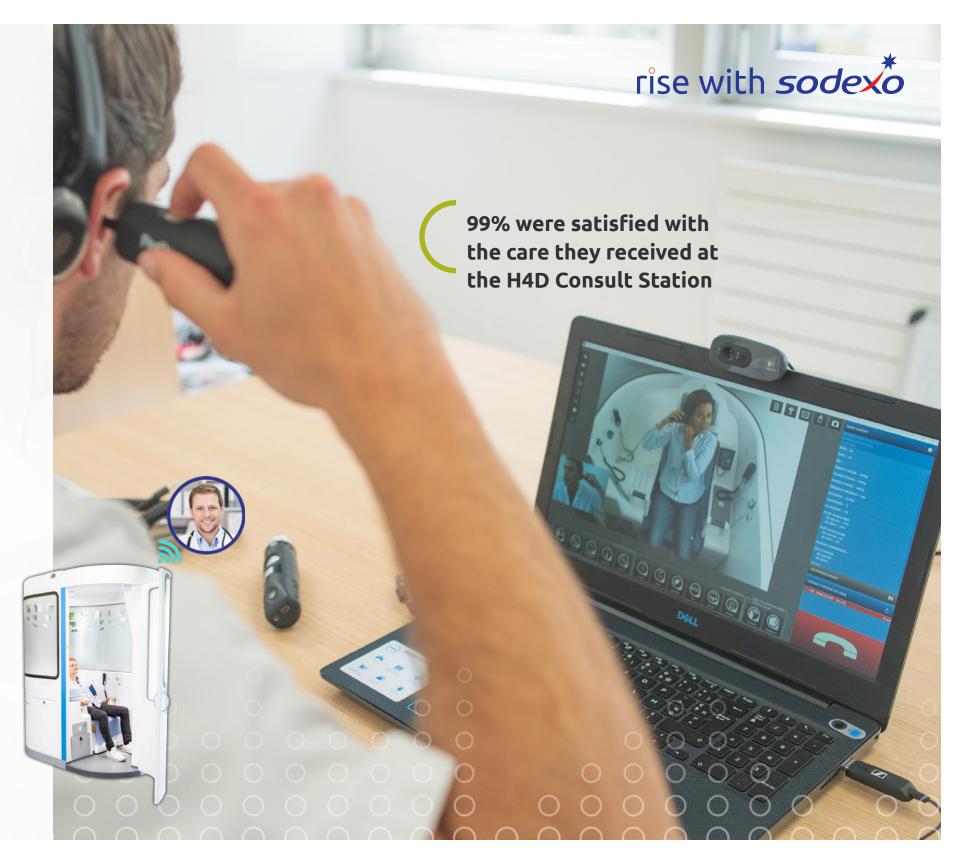

# Comprehensive Care, On Site

In today's environment, access to acute care, preventative consultations and occupational health appointments are vital to our collective wellbeing. With H4D's free-standing medical Consult Station, your employees and the people you serve benefit from comprehensive care at any time – no travel necessary. The Consult Station is the next generation of teleconsultation, offering both guided self-checkups and real-time physician video appointments.

# Certified Care, Delivered Immediately

The Consult Station connects patients and physicians through comprehensive and scalable medical programs that elevate wellness and peace of mind. With an array of clinical devices and sensors, your employees and visitors can run a battery of health tests, either in a care provider teleconsultation or with a guided self-checkup.