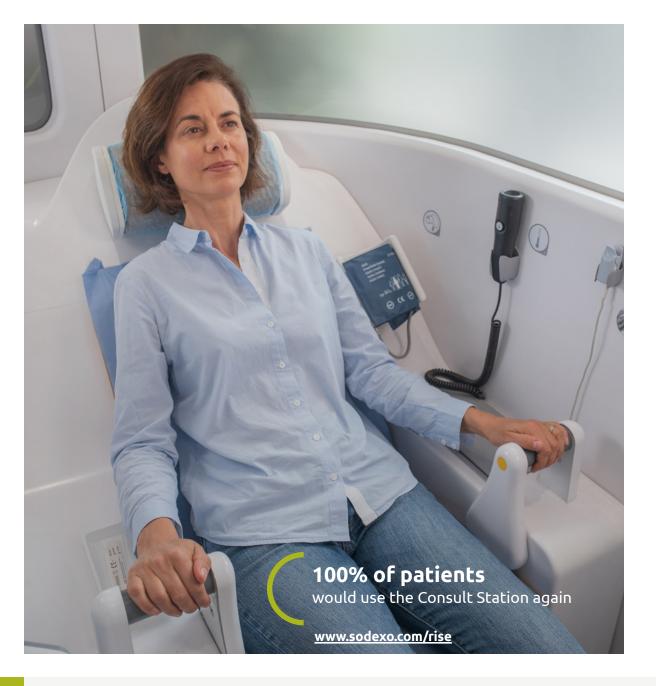

# Certified Care, Delivered Immediately

The Consult Station connects patients and physicians through comprehensive and scalable medical programs that elevate wellness and peace of mind. With an array of clinical devices and sensors, your employees and visitors can run a battery of health tests, either in a care provider teleconsultation or with a guided self-checkup.

#### Available for Teleconsultation & Self-checkups

**Blood Pressure** 

Visual Analogue Scale

Heart Rate

(\*) Visual Tests

(\*) Audio Tests

Height, Weight, BMI

Blood Oxygen Level